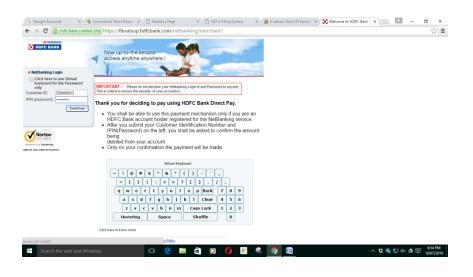

**Step-10**:- The user will get the Treasury Unified Gateway for payment and here the user has to select the Mode of Payment as E-Payment and Type of E-Payment as Net Banking and he has to select his bank where he has the Net Banking facility under Net Banking and proceed further and the user will get the bank's payment page and he has continue further by entering his net banking user-id and password

The Bank's page will display his account number and other details, the user has to confirm whether it is correct and can continue further for making the online payment

- **Step-11**: Once the payment of license fee is done the Treasury Unified Gateway will display the message Transaction Done Successfully and the user can take print out of the transaction reference and can also save the file in his local system for future reference.
- **Step-12**:- In the New License System two payments viz., License Fee and Security Deposit is involved. Here in the payment system the user will pay the license fee first and then the security deposit. Now the user has completed the payment of license fee and the system will display the following screen for further making payment of security deposit. Here the user has to click on the button Security Deposit Payment and proceed further.