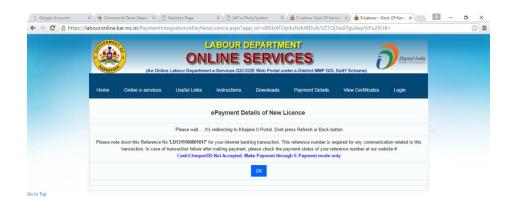

**Step-9**:- After saving the data, the next screen will be displayed with the information and it will ask the user to confirm the entries made at the time of doing data entry. Once the user clicks on the Confirm button the next screen will appear and one unique ID for example LD1311000001017 will be generated for the application and it will redirect to the Khajane-II portal for payment purpose.