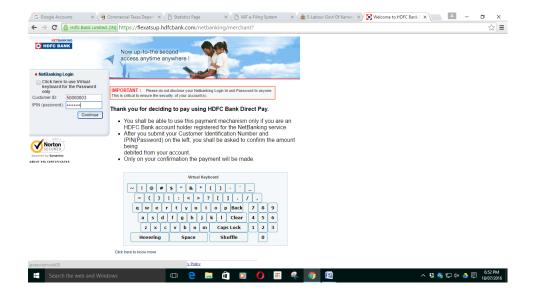

**Step-10**:- The user will get the Treasury Unified Gateway for payment and here the user has to select the Mode of Payment as E-Payment and Type of E-Payment as Net Banking and he has to select his bank where he has the Net Banking facility under Net Banking and proceed further and the user will get the bank's payment page and he has continue further by entering his net banking user-id and password