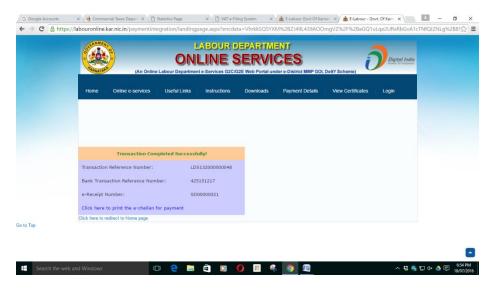

The Bank's page will display his account number and other details, the user has to confirm whether it is correct and can continue further for making the online payment

- **Step-11**: Once the payment of license fee is done the Treasury Unified Gateway will display the message Transaction Done Successfully and the user can take print out of the transaction reference and can also save the file in his local system for future reference.
- **Step-12**:- In the New License System two payments viz., License Fee and Security Deposit is involved. Here in the payment system the user will pay the license fee first and then the security deposit. Now the user has completed the payment of license fee and the system will display the following screen for further making payment of security deposit. Here the user has to click on the button Security Deposit Payment and proceed further.

- **Step-14**:- From the Khajane-II portal the system will redirect bank to the Merchant Site and the user can also click and can proceed further to take the print out of the receipt. Once the user clicks on Redirect to Merchant Site the next screen will be displayed to the user.
- **Step-15**:- Here the user can click on the link given to print the e-challan for the payment of both license fee and security deposit and can go back to the home page after taking the print out of both the receipts.