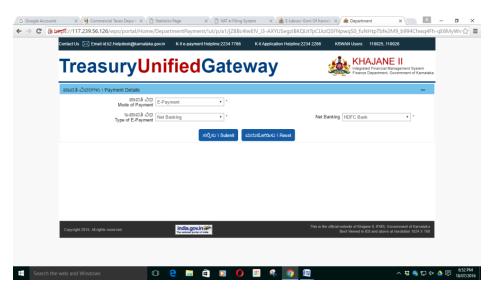

**Step-10**:- The user will get the Treasury Unified Gateway for payment and here the user has to select the Mode of Payment as E-Payment and Type of E-Payment as Net Banking and he has to select his bank where he has the Net Banking facility under Net Banking and proceed further and the user will get the bank's payment page and he has continue further by entering his net banking user-id and password