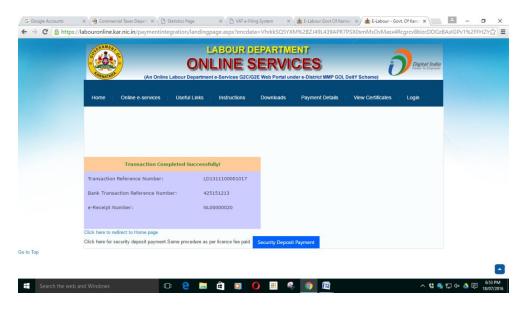

The Bank's page will display his account number and other details, the user has to confirm whether it is correct and can continue further for making the online payment

- **Step-11**: Once the payment of license fee is done the Treasury Unified Gateway will display the message Transaction Done Successfully and the user can take print out of the transaction reference and can also save the file in his local system for future reference.
- **Step-12**:- In the New License System two payments viz., License Fee and Security Deposit is involved. Here in the payment system the user will pay the license fee first and then the security deposit. Now the user has completed the payment of license fee and the system will display the following screen for further making payment of security deposit. Here the user has to click on the button Security Deposit Payment and proceed further.

**Step-13**:- Again the system will go to the Treasury Unified Gateway and here the user has to select the Mode of Payment as E-Payment and Type of E-Payment as Net Banking and he has to select his bank where he has the Net Banking facility under Net Banking and proceed further and the user will get the bank's payment page and he has continue further by entering his net banking user-id and password