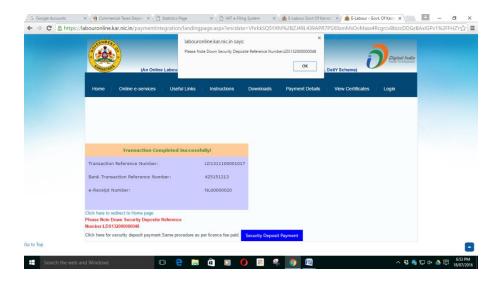

**Step-13**:- Again the system will go to the Treasury Unified Gateway and here the user has to select the Mode of Payment as E-Payment and Type of E-Payment as Net Banking and he has to select his bank where he has the Net Banking facility under Net Banking and proceed further and the user will get the bank's payment page and he has continue further by entering his net banking user-id and password

The Bank's page will display his account number and other details; the user has to confirm whether it is correct and can continue further for making the online payment for security deposit amount.

Once the payment of security deposit is done the Treasury Unified Gateway will display the message Transaction Done Successfully and the user can take print out of the transaction reference and can also save the file in his local system for future reference