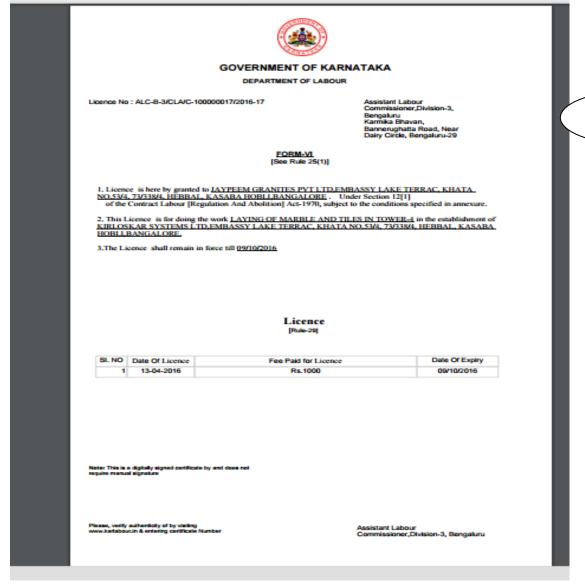

Successfully and the user can take print out of the transaction reference and can also save the file in his local system for future reference



- **Step-14**:- From the Khajane-II portal the system will redirect bank to the Merchant Site and the user can also click and can proceed further to take the print out of the receipt. Once the user clicks on Redirect to Merchant Site the next screen will be displayed to the user.
- **Step-15**:- Here the user can click on the link given to print the e-challan for the payment of both license fee and security deposit and can go back to the home page after taking the print out of both the receipts.



**Step-16**:- after the approval from concern officer user will receive the mail through email

## :Certificate\_ALC-B-3-CLA-C-100000017-2016-17.pdf



Final Certificate