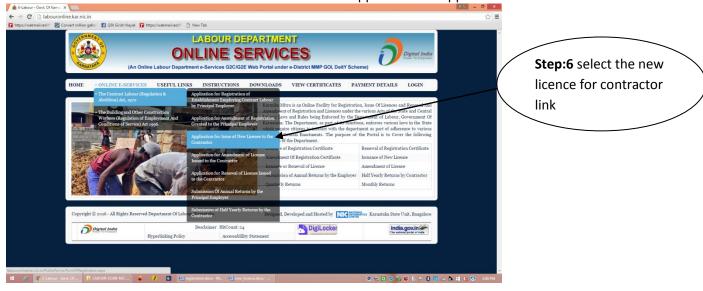

User has to select https://labouronline.kar.nic.in in the browser and the home page of the url is displayed and the user will select the contract labour act and under that application for application for new license as below: