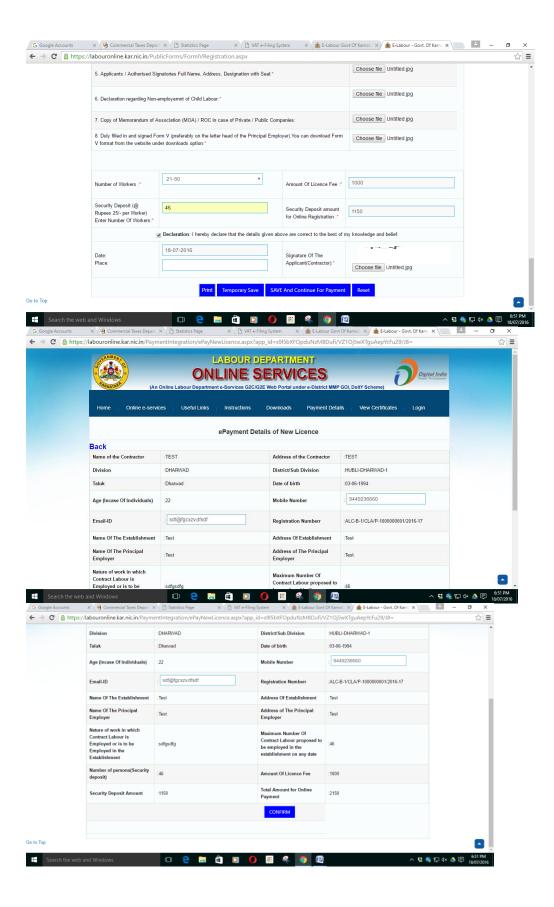

| G Google Accounts                                                            | × (  Commercial Taxes Depart >                                                                                                                                                                                                                                                                                                                                                                                                                                                                                                                                                                                                                              |                                                     | iystem X 🎪 E-Labour G                                                     | ovt Of Karnata X 🍁 E-Labour - Govt. Of Kama X | = = = >                 |
|------------------------------------------------------------------------------|-------------------------------------------------------------------------------------------------------------------------------------------------------------------------------------------------------------------------------------------------------------------------------------------------------------------------------------------------------------------------------------------------------------------------------------------------------------------------------------------------------------------------------------------------------------------------------------------------------------------------------------------------------------|-----------------------------------------------------|---------------------------------------------------------------------------|-----------------------------------------------|-------------------------|
| ← → C                                                                        | /labouronline.kar.nic.in/Public                                                                                                                                                                                                                                                                                                                                                                                                                                                                                                                                                                                                                             | Forms/FormIVRegistration.aspx  Dharwad              |                                                                           |                                               | ☆                       |
|                                                                              | Taluk:*                                                                                                                                                                                                                                                                                                                                                                                                                                                                                                                                                                                                                                                     | Dilaiwau                                            |                                                                           |                                               |                         |
|                                                                              |                                                                                                                                                                                                                                                                                                                                                                                                                                                                                                                                                                                                                                                             | 03-06-1994                                          |                                                                           |                                               |                         |
|                                                                              | Date of birth :                                                                                                                                                                                                                                                                                                                                                                                                                                                                                                                                                                                                                                             | (MM/dd/yyyy)                                        | Age (Incase of Individuals):                                              | 22                                            |                         |
|                                                                              |                                                                                                                                                                                                                                                                                                                                                                                                                                                                                                                                                                                                                                                             |                                                     | ,                                                                         |                                               |                         |
|                                                                              | Mobile Number :*                                                                                                                                                                                                                                                                                                                                                                                                                                                                                                                                                                                                                                            | 9449236660                                          | Office Number :*                                                          | 08022863218                                   |                         |
|                                                                              | WODIE NUMBER                                                                                                                                                                                                                                                                                                                                                                                                                                                                                                                                                                                                                                                |                                                     | Office Number .                                                           |                                               |                         |
|                                                                              | Email-ID:*                                                                                                                                                                                                                                                                                                                                                                                                                                                                                                                                                                                                                                                  | sdf@fgcxzv.dfsdf                                    | Fax:*                                                                     | 345234523452345                               |                         |
|                                                                              | Email-ID:                                                                                                                                                                                                                                                                                                                                                                                                                                                                                                                                                                                                                                                   |                                                     | rax:                                                                      |                                               |                         |
|                                                                              | Particulars of Establishment where Contract Labour is to be Employed *                                                                                                                                                                                                                                                                                                                                                                                                                                                                                                                                                                                      |                                                     |                                                                           |                                               |                         |
|                                                                              | Enter Registration Number :*                                                                                                                                                                                                                                                                                                                                                                                                                                                                                                                                                                                                                                | ALC-B-1/CLA/P-1000000001/2016-17 Search             |                                                                           |                                               |                         |
|                                                                              | Enter registration reamber .                                                                                                                                                                                                                                                                                                                                                                                                                                                                                                                                                                                                                                |                                                     | Scarcii                                                                   |                                               |                         |
|                                                                              |                                                                                                                                                                                                                                                                                                                                                                                                                                                                                                                                                                                                                                                             | Test                                                | Address Of Establishment                                                  | Test                                          |                         |
|                                                                              | Name Of The Establishment :*                                                                                                                                                                                                                                                                                                                                                                                                                                                                                                                                                                                                                                |                                                     | **                                                                        |                                               |                         |
|                                                                              | Type Of Business, trade,                                                                                                                                                                                                                                                                                                                                                                                                                                                                                                                                                                                                                                    |                                                     |                                                                           |                                               |                         |
|                                                                              | industry, manufacture or<br>occupation which is carried on<br>in the estabishment; and                                                                                                                                                                                                                                                                                                                                                                                                                                                                                                                                                                      |                                                     | Number And Date Of<br>Certificate of Registration<br>of the Establishment | ALC-B-1/CLA/P-1000000001/2016-17-7/15         |                         |
|                                                                              |                                                                                                                                                                                                                                                                                                                                                                                                                                                                                                                                                                                                                                                             | TEST                                                |                                                                           |                                               | _                       |
|                                                                              | employed in the establishment<br>on any date of the preceeding 5                                                                                                                                                                                                                                                                                                                                                                                                                                                                                                                                                                                            |                                                     | Under the Act ;*                                                          |                                               |                         |
| Search the web                                                               | and Windows                                                                                                                                                                                                                                                                                                                                                                                                                                                                                                                                                                                                                                                 | o e 🖫 🗓 🕖                                           | <b># 9 0</b>                                                              | ^ #                                           | 6:51 PM<br>18/07/201    |
| G Google Accounts                                                            | × Gommercial Taxes Depart ×                                                                                                                                                                                                                                                                                                                                                                                                                                                                                                                                                                                                                                 |                                                     | stem X & E-Labour Gov                                                     | t Of Karnata 🗴 🎪 E-Labour - Govt. Of Kama 🗴   | - 0 ×                   |
| ← → C                                                                        | /labouronline.kar.nic.in/Publicf                                                                                                                                                                                                                                                                                                                                                                                                                                                                                                                                                                                                                            | Forms/FormIVRegistration.aspx                       |                                                                           |                                               | ☆ =                     |
|                                                                              | Name Of The Principal<br>Employer:*                                                                                                                                                                                                                                                                                                                                                                                                                                                                                                                                                                                                                         | Test                                                | Address of The Principal<br>Employer:*                                    | Test                                          |                         |
|                                                                              |                                                                                                                                                                                                                                                                                                                                                                                                                                                                                                                                                                                                                                                             |                                                     |                                                                           |                                               |                         |
|                                                                              |                                                                                                                                                                                                                                                                                                                                                                                                                                                                                                                                                                                                                                                             |                                                     |                                                                           |                                               |                         |
|                                                                              | Particulars of Contractors                                                                                                                                                                                                                                                                                                                                                                                                                                                                                                                                                                                                                                  |                                                     |                                                                           |                                               |                         |
|                                                                              | Nature of work in which<br>Contract Labour is Employed or                                                                                                                                                                                                                                                                                                                                                                                                                                                                                                                                                                                                   | sdfgsdfg                                            |                                                                           |                                               |                         |
|                                                                              | is to be Employed in the<br>Establishment:*                                                                                                                                                                                                                                                                                                                                                                                                                                                                                                                                                                                                                 |                                                     |                                                                           |                                               |                         |
|                                                                              |                                                                                                                                                                                                                                                                                                                                                                                                                                                                                                                                                                                                                                                             | ract work (give particulars of proposed date of cor | nmensing and ending):*                                                    |                                               |                         |
|                                                                              |                                                                                                                                                                                                                                                                                                                                                                                                                                                                                                                                                                                                                                                             |                                                     | g and enamy,                                                              | 03-06-2016                                    |                         |
|                                                                              | Contract Commencement Date                                                                                                                                                                                                                                                                                                                                                                                                                                                                                                                                                                                                                                  | 03-06-2015                                          | Contract End Date :*                                                      | 03-06-2016                                    |                         |
|                                                                              |                                                                                                                                                                                                                                                                                                                                                                                                                                                                                                                                                                                                                                                             |                                                     |                                                                           | THOS                                          |                         |
|                                                                              | Name Of the Agent or Manager<br>of Contractor at the worksite:*                                                                                                                                                                                                                                                                                                                                                                                                                                                                                                                                                                                             | TEST                                                | Address Of Agent or<br>Manager of Contractor at<br>the worksite:*         | TEST                                          |                         |
|                                                                              | or contractor at the frontier.                                                                                                                                                                                                                                                                                                                                                                                                                                                                                                                                                                                                                              |                                                     |                                                                           |                                               |                         |
|                                                                              | No of Workers (Female) :*                                                                                                                                                                                                                                                                                                                                                                                                                                                                                                                                                                                                                                   | 23                                                  | No of Workers (Male):*                                                    | 23                                            |                         |
|                                                                              |                                                                                                                                                                                                                                                                                                                                                                                                                                                                                                                                                                                                                                                             |                                                     | , , , , , , , , , , , , , , , , , , , ,                                   |                                               |                         |
|                                                                              | Maximum Number Of Contract                                                                                                                                                                                                                                                                                                                                                                                                                                                                                                                                                                                                                                  |                                                     | Whether the contractor<br>was convicted of any                            |                                               |                         |
|                                                                              | Labour proposed to be<br>employed in the establishment                                                                                                                                                                                                                                                                                                                                                                                                                                                                                                                                                                                                      | 46                                                  | offence, within the                                                       | No •                                          |                         |
|                                                                              | on any date:*                                                                                                                                                                                                                                                                                                                                                                                                                                                                                                                                                                                                                                               |                                                     | preceding five years, if so,<br>give details:*                            |                                               |                         |
| Search the web                                                               | and Windows                                                                                                                                                                                                                                                                                                                                                                                                                                                                                                                                                                                                                                                 | o 🤚 🗎 📵 🔘                                           | <b></b> 🦂 🧑 🍱                                                             | ^ #J                                          | % ₽ 4× ▲ ■ 6:51 PM      |
| G Google Accounts                                                            | × Gommercial Taxes Depart ×                                                                                                                                                                                                                                                                                                                                                                                                                                                                                                                                                                                                                                 |                                                     | tem X 🎄 E-Labour Govt                                                     | Of Karnata X & E-Labour - Govt. Of Kama X     | - o ×                   |
| ← → C                                                                        | labouronline.kar.nic.in/PublicF<br>against the contractor revoking                                                                                                                                                                                                                                                                                                                                                                                                                                                                                                                                                                                          | forms/FormIVRegistration.aspx                       | establishment within the                                                  |                                               | ☆ ≡                     |
|                                                                              | or suspending Licence or<br>forefeiting security deposites in                                                                                                                                                                                                                                                                                                                                                                                                                                                                                                                                                                                               | No v                                                | past five years. If so, give<br>details of the Principal                  | No v                                          |                         |
|                                                                              | respect of an earlier contract. If<br>so, the date of such order:*                                                                                                                                                                                                                                                                                                                                                                                                                                                                                                                                                                                          |                                                     | Emplo yer, establishments                                                 |                                               |                         |
|                                                                              | Whether a certificate by the                                                                                                                                                                                                                                                                                                                                                                                                                                                                                                                                                                                                                                |                                                     | and nature of work :*                                                     |                                               |                         |
|                                                                              | Principal Employer in Form 'V'                                                                                                                                                                                                                                                                                                                                                                                                                                                                                                                                                                                                                              | No v                                                |                                                                           |                                               |                         |
|                                                                              | is enclosed:"                                                                                                                                                                                                                                                                                                                                                                                                                                                                                                                                                                                                                                               |                                                     |                                                                           |                                               |                         |
| Documents required to be submitted at the time of online Licence Application |                                                                                                                                                                                                                                                                                                                                                                                                                                                                                                                                                                                                                                                             |                                                     |                                                                           |                                               |                         |
|                                                                              | (The Applicant shall scan his/her latest documents with max. size 250KB for each document in .pdf format & 50kb of signature file in .jpg format and upload the same while submitting the Online application for Licence, The applicants shall not upload any other documents (except the below specified documents) at the                                                                                                                                                                                                                                                                                                                                 |                                                     |                                                                           |                                               |                         |
|                                                                              | stage of submitting the online application).  1. Authentic Identity Card of the Applicant (Like EPIC Driving Licence, Pan Card, Aachar Card, Passport, Bank OR Postoffice Passbook, Ration Card, Railway Identity Card Identity Card for the Disabled).  2. Certified Copy of Agreement / Confract between Principal Employer and the Contractor.*  3. Copy of the Registration / Challan or ESI/PF/ST/Registration Certificate either under Factories Act or Shop Act, VAT, TIN.*  Choose file Untitled jpg  4. List with full address and Identity Card of Partners/Directors/Owners/Occupiers/Proprietor of the Organization.*  Choose file Untitled jpg |                                                     |                                                                           | Choose file Untitled.jpg                      |                         |
|                                                                              |                                                                                                                                                                                                                                                                                                                                                                                                                                                                                                                                                                                                                                                             |                                                     |                                                                           | Choose file Untitled.jpg                      |                         |
|                                                                              |                                                                                                                                                                                                                                                                                                                                                                                                                                                                                                                                                                                                                                                             |                                                     |                                                                           | Choose file Untitled.jpg                      |                         |
|                                                                              |                                                                                                                                                                                                                                                                                                                                                                                                                                                                                                                                                                                                                                                             |                                                     |                                                                           | Choose file Untitled.jpg                      |                         |
|                                                                              | 5. Applicants / Authorised Signatories Full Name, Address, Designation with Seal.*                                                                                                                                                                                                                                                                                                                                                                                                                                                                                                                                                                          |                                                     |                                                                           |                                               |                         |
|                                                                              | and Windows                                                                                                                                                                                                                                                                                                                                                                                                                                                                                                                                                                                                                                                 |                                                     |                                                                           |                                               | €□ d× \Lambda 🗐 6:51 PM |

**Step-9**:- After saving the data, the next screen will be displayed with the information and it will ask the user to confirm the entries made at the time of doing data entry. Once the user clicks on the Confirm button the next screen will appear and one unique ID for example LD1311000001017 will be generated for the application and it will redirect to the Khajane-II portal for payment purpose.