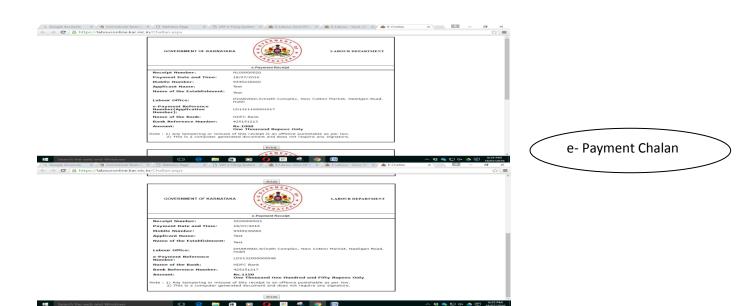

- **Step-14**:- From the Khajane-II portal the system will redirect bank to the Merchant Site and the user can also click and can proceed further to take the print out of the receipt. Once the user clicks on Redirect to Merchant Site the next screen will be displayed to the user.
- **Step-15**:- Here the user can click on the link given to print the e-challan for the payment of both license fee and security deposit and can go back to the home page after taking the print out of both the receipts.