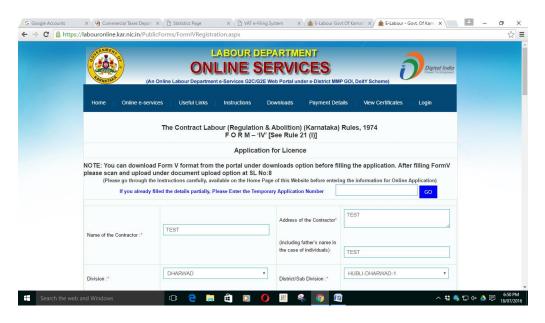

Step-7: The user will select the Contract Labour Act and Application for New: License and the enter the details

**Step-8**: Data Entry screen is continued and the user will enter all the necessary details and will upload the documents as per the list displayed on the data entry screen and he will also upload his signature file and here the user has got the option to print the data whatever he has entered and provision is also made to temporary save the data and one ID will be displayed. Later on the user can enter this ID and the data will be populated on the screen, he can complete the data entry and finally he has to save the data and continue for payment. He can also complete the data entry in a single stretch and can continue for save and continue of payment. If he wants he can reset the data and do fresh data entry.