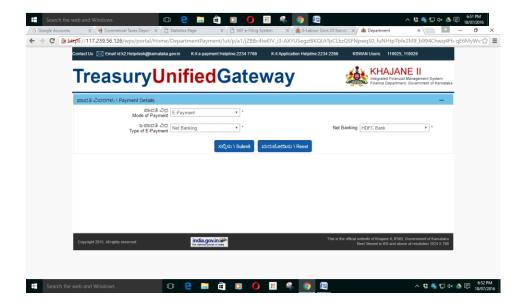

**Step-10**:- The user will get the Treasury Unified Gateway for payment and here the user has to select the Mode of Payment as E-Payment and Type of E-Payment as Net Banking and he has to select his bank where he has the Net Banking facility under Net Banking and proceed further and the user will get the bank's payment page and he has continue further by entering his net banking user-id and password